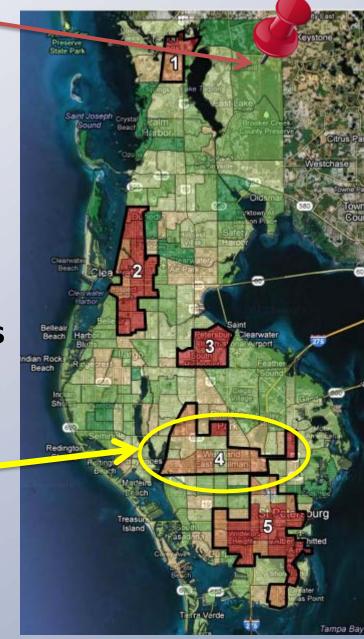

### identified **specific zones** with high concentrations of poverty and small return on tax base

#### • Pinellas County's At-Risk Communities

- Zone 1: East Tarpon Springs
- Zone 2: North Greenwood
- Zone 3: Highpoint
- Zone 4: Lealman Corridor
- Zone 5: South St. Petersburg